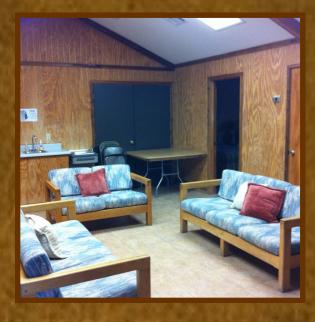

## Cabin One

| B (Retreat Season) 2 Double beds Private bath (Summer Camp) 3 Bunk Beds  Handicap Accessible | Meeting Area  2 couches 1 lovescat 2 Tables 1 dorm size refrigerator 1 sink 1 microwave | C (Retreat Season) 2 Double beds Private bath (Summer Camp) 3 Bunk Beds  Handicap Accessible |
|----------------------------------------------------------------------------------------------|-----------------------------------------------------------------------------------------|----------------------------------------------------------------------------------------------|
| A<br>(Retreat Season)<br>2 Double beds<br>Private bath<br>(Summer Camp)<br>3 Bunk Beds       | FIREPLACE                                                                               | D<br>(Retreat Season)<br>2 Double beds<br>Private bath<br>(Summer Camp)<br>3 Bunk Beds       |