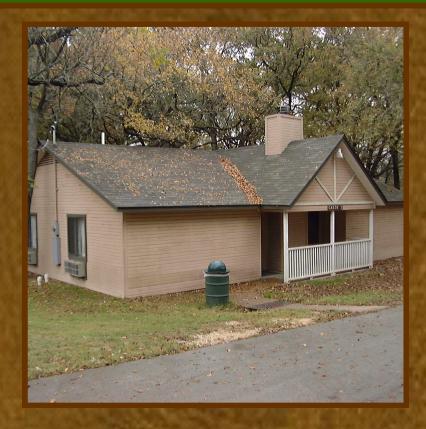

## Cabin One

| B (Retreat Season) 2 Double beds Private bath (Summer Camp) 3 Bunk Beds  Handicap Accessible | Meeting Area  2 couches 1 lovescat 2 Tables 1 dorm size refrigerator 1 sink 1 microwave | C (Retreat Season) 2 Double beds Private bath (Summer Camp) 3 Bunk Beds  Handicap Accessible |
|----------------------------------------------------------------------------------------------|-----------------------------------------------------------------------------------------|----------------------------------------------------------------------------------------------|
| A<br>(Retreat Season)<br>2 Double beds<br>Private bath<br>(Summer Camp)<br>3 Bunk Beds       | FIREPLACE                                                                               | D<br>(Retreat Season)<br>2 Double beds<br>Private bath<br>(Summer Camp)<br>3 Bunk Beds       |