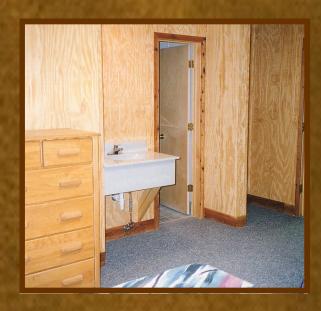

## Cabin One

| B (Retreat Season) 2 Double beds Private bath (Summer Camp) 3 Bunk Beds  Handicap Accessible | Meeting Area  2 couches 1 lovescat 2 Tables 1 dorm size refrigerator 1 sink 1 microwave | C (Retreat Season) 2 Double beds Private bath (Summer Camp) 3 Bunk Beds  Handicap Accessible |
|----------------------------------------------------------------------------------------------|-----------------------------------------------------------------------------------------|----------------------------------------------------------------------------------------------|
| A<br>(Retreat Season)<br>2 Double beds<br>Private bath<br>(Summer Camp)<br>3 Bunk Beds       | FIREPLACE                                                                               | D<br>(Retreat Season)<br>2 Double beds<br>Private bath<br>(Summer Camp)<br>3 Bunk Beds       |