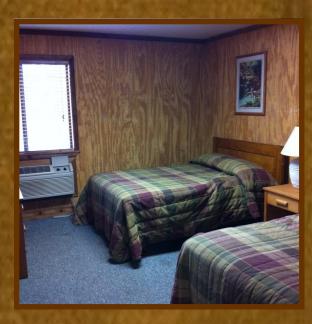

## Cabin One

| B (Retreat Season) 2 Double beds Private bath (Summer Camp) 3 Bunk Beds  Handicap Accessible | Meeting Area  2 couches 1 lovescat 2 Tables 1 dorm size refrigerator 1 sink 1 microwave | C (Retreat Season) 2 Double beds Private bath (Summer Camp) 3 Bunk Beds  Handicap Accessible |
|----------------------------------------------------------------------------------------------|-----------------------------------------------------------------------------------------|----------------------------------------------------------------------------------------------|
| A<br>(Retreat Season)<br>2 Double beds<br>Private bath<br>(Summer Camp)<br>3 Bunk Beds       | FIREPLACE                                                                               | D<br>(Retreat Season)<br>2 Double beds<br>Private bath<br>(Summer Camp)<br>3 Bunk Beds       |